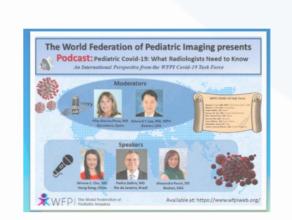

## ... Present ...

## **Committees and Leadership**

## **Education:**

Dr. Sanjay Prabhu







- WFPI Youtube channel (multilingual)
- Cases of the week in social media
- **Partnerships** 
  - SLARP- MRI Webinar series
  - SPR Multi-Institutional
  - **Curriculum Webinar Series** ASPNR IPNTN

#### **Outreach:**

Drs. Hansel Otero/Ricardo Faingold/Ramdas Senasi







#### **Teleradiology** Second opinion for

difficult cases.

- Existing referring centers: Maputo (Mozambique)
- Zithulele (South Africa)
- Lao Friends Hospital for Children (Laos)

#### **Tuberculosis group:** Dr. Kushaljit Singh Sodhi

- Consultation for TB cases via WhatsApp
- Cases of interest
- Regional TB-focused cases:
  - Philippines
  - India

### Covid-19 group: Dr. Edward Lee



- Cases of interest
- Podcasts



#### MRI protocols: Dr. Michael Gee



- Partnership with Siemens, GE and Phillips
- Development of 11 standardized protocols available online

https://www.wfpiweb.org/Resour ces/Modalities/MRIProtocols.aspx

## **Observerships**

From 2018, with support of WFPI and Bill Shiels Foundation.

### 3 months observerships at Pediatric Radiology training centers

- South Africa (2018)
- India (2019-2020)
- Philippines (2019) Argentina (2019)
- Chile (...) (delayed due to pandemic)

### **On-site teaching** Partnerships and "bolt-on"

affiliations to existing initiatives:

- Médecins sans frontières
- RAD-AID (Laos)
- Imaging the World (Malawi/Uganda)
- CHOP- Addis Ababa University fellowship program (Ethiopia)
- UCLA's Center for World Health (Mozambique)
- ACR (Haiti)

## WFPI mapping project